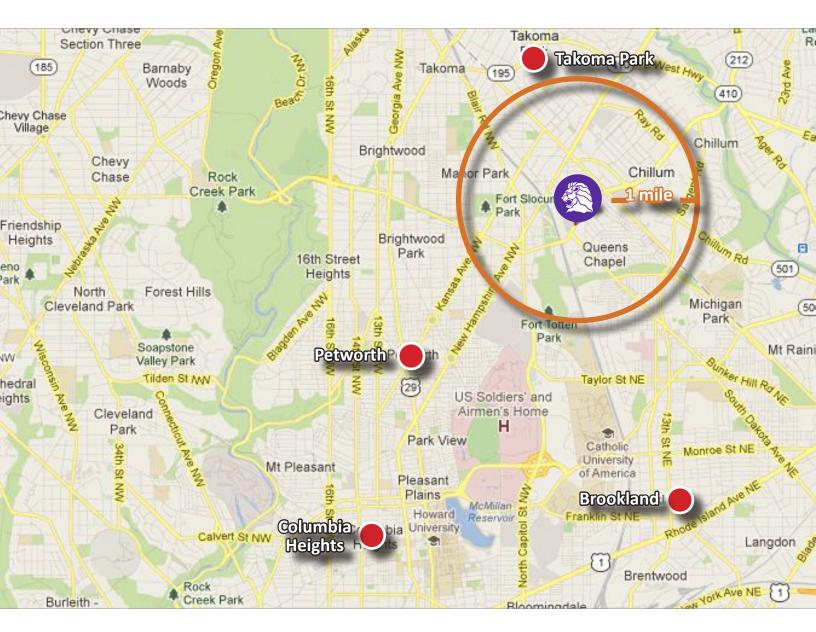

# AERIAL VIEW

#### 2014 DEMOGRAPHICS

| RAD | IUS  | HH INCOME | POPULATION |
|-----|------|-----------|------------|
| 1 m | ile: | \$66,897  | 32,603     |
| 3 m | ile: | \$79,005  | 302,777    |
| 5 m | ile: | \$105,511 | 735,324    |
|     |      |           |            |