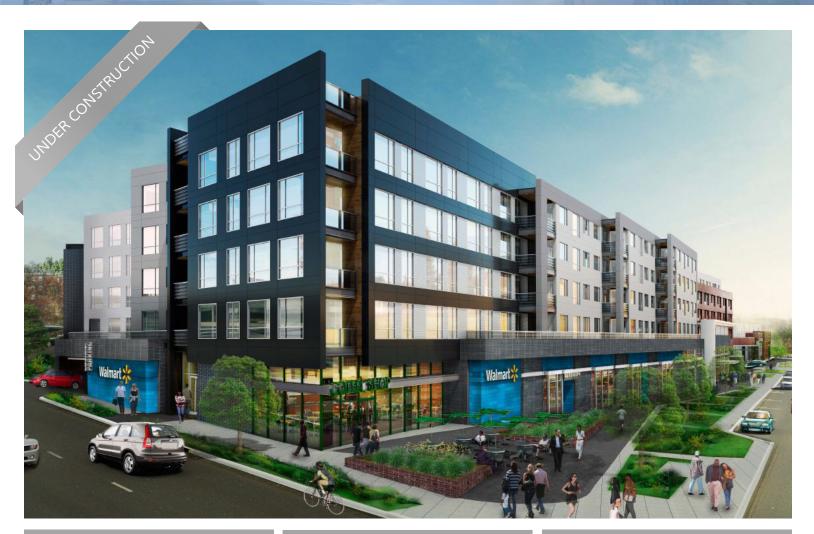

#### PROPERTY OVERVIEW

Fort Totten Square is a new mixeduse development that will feature approximately 350 residentila units, in additional to a 120,000 square foot urban-format Walmart.

# **RETAILERS COMING SOON**

Walmart Carolina Kitchen Subway