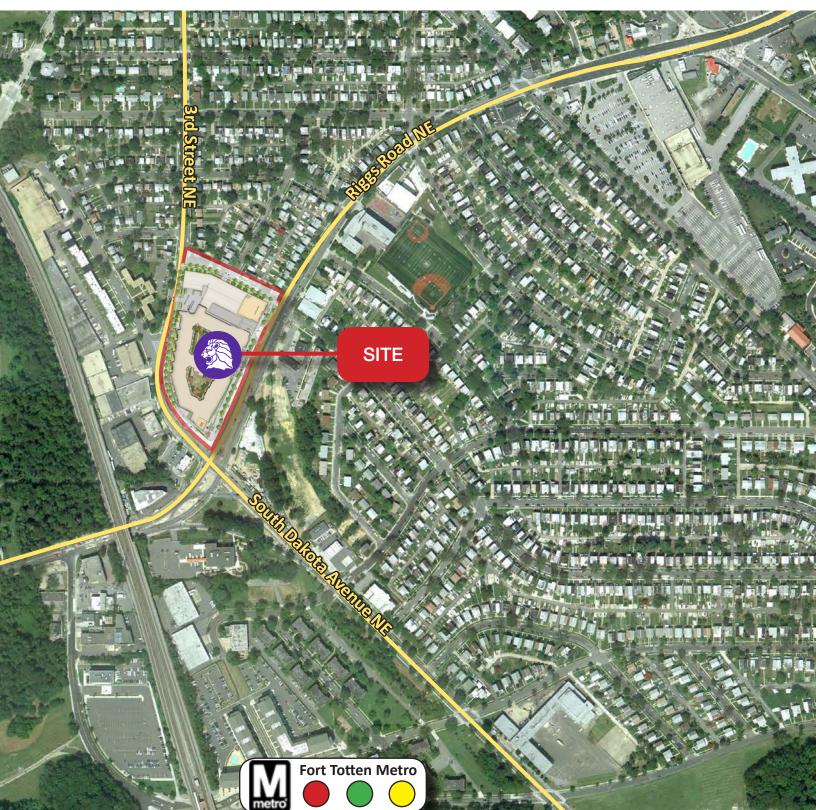

| ile: | \$105,511 | 735,324    |
|     |      |           |            |

#### TRAFFIC COUNT

30,319 vehicles daily on Riggs Road, NE

#### CONTACT

John Mitchell 301-657-7336 jmitchell@jbgr.com Bob Schwenger 301-657-7331 bscwhenger@jbgr.com



SITE PLAN



# RESIDENTIAL PARKING ACCESS 3RD STREET, NE ARRIVAL COURT RESIDENTIAL PARKING ACCESS Exclusive in-line CHILUM PLACE, NE retail parking: WAL-MART PARKING ACCESS Approximately 40 spaces RESIDENTIAL SECONDARY ENTRY ECAROLINA Walmart 🔀 -LINE RETAIL 2 3 **BE OUTDOOR** BEATING AREA RIGGS ROAD NE -RESIDENTIAL TERTIARY ENTRY WAL-MART / IN-LINE RETAIL PARKING ACCESS **RIGGS ROAD, NE**

| 1 | Available        | 1,700 sf |
|---|------------------|----------|
| 2 | Subway           | 1,591 sf |
| 3 | Carolina Kitchen | 5,969 sf |

# AERIAL VIEW





# FORT TOTTEN SQUARE

MAP







# FORT TOTTEN SQUARE

SITE RENDERINGS