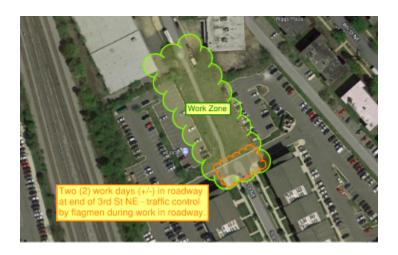

## ART PLACE AT FORT TOTTEN- CONSTRUCTION UPDATE NOTICE

• Wet utility equipment will mobilize between the roadway of 3<sup>rd</sup> St NE for water line work (+/- June 18<sup>th</sup>). The bike path and sidewalk connecting 3<sup>rd</sup> St NE will remain accessible.