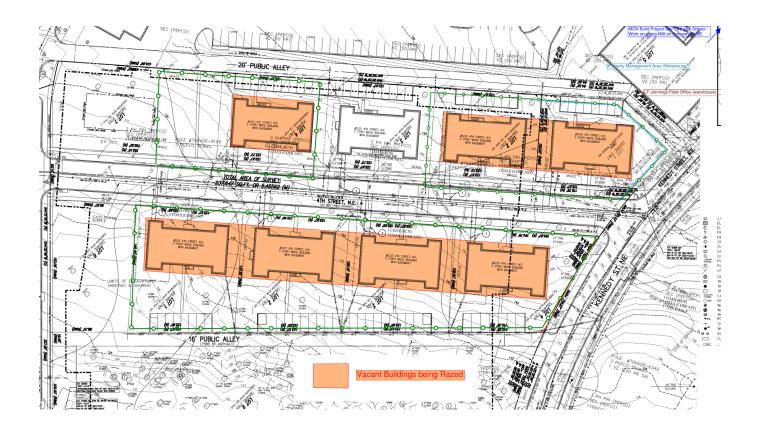

## ART PLACE AT FORT TOTTEN- CONSTRUCTION UPDATE NOTICE

- Preparation for the raze / demolition of the vacant buildings along  $4^{th}$  St NE may take place +/-June  $19^{th}$ .
- Equipment for the raze / demolition of the vacant buildings along 4<sup>th</sup> St NE may be mobilized to the site and work starting +/- June 22nd.