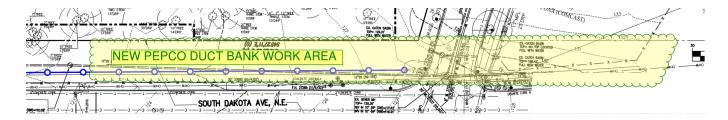

#### ART PLACE AT FORT TOTTEN- CONSTRUCTION UPDATE NOTICE

June 15th, 2020 through June 29th, 2020

This notice will be updated and circulated every two weeks.

- Work will take place from 7:00AM to 4:00PM unless special permits allow otherwise.
- 4th St NE will remain open for this time.
- Barricade fencing will be shifted along the west of S. Dakota Ave sidewalk as the New Pepco Duct Bank work continues.

- Dry utility trench work for Pepco is on-going along the west side of the S. Dakota Ave sidewalk and across Kennedy St NE & S. Dakota Ave NE intersection. Vehicular and pedestrian traffic will be maintained per DDOT requirements. Barricade fencing will separate the workers and equipment from the S. Dakota Ave sidewalk.
- DDOT approved traffic control measures for pedestrians and vehicles will be used for the utility work. Travel lanes in both directions on Kennedy St NE near the intersection of S. Dakota Ave will be made narrower during the test hole work. Certified flaggers will be on location to direct traffic when required.